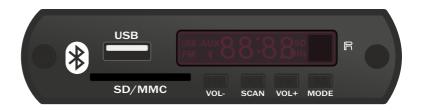

## 1. PLAYER

2. REMOTE CONTROLLER

1 USB memory stick socket

2 The display

**3** MODE - source selection (USB, SD / MMC, Bluetooth). If there is no media in the USB or SD / MMC slots, the player automatically switches to Bluetooth mode.

When USB flash drive or memery card is placed into the slot the player switches to the PAUSE mode. Starting the playback requires the PLAY button to be pressed.

The USB flash drive will take priority over the memory card. When a storage medium is inserted during operation, it will be automatically selected.

**4** Jump to the next track - the player goes to the next track and playbacks it . Press and hold the button down in order to decrease the volume.

5 PLAY/PAUSE button

6 Jump to the previous track - the player goes to the previous track and playbacks it . Press and hold the button down in order to decrease the volume.
7 SD/MMC card socket.