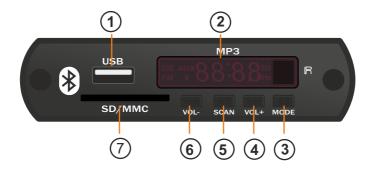

## 1. PLAYER

2. REMOTE CONTROLLER

1 USB memory stick socket

2 The display

**3** MODE - source selection (USB, SD / MMC, Bluetooth). If there is no media in the USB or SD / MMC slots, the player automatically switches to Bluetooth mode.

When USB flash drive or memery card is placed into the slot the player switches to the PAUSE mode. Starting the playback requires the PLAY button to be pressed.

The USB flash drive will take priority over the memory card. When a storage medium is inserted during operation, it will be automatically selected.

**4** Jump to the next track - the player goes to the next track and playbacks it . Press and hold the button down in order to decrease the volume.

5 PLAY/PAUSE button

6 Jump to the previous track - the player goes to the previous track and playbacks it . Press and hold the button down in order to decrease the volume.
7 SD/MMC card socket.