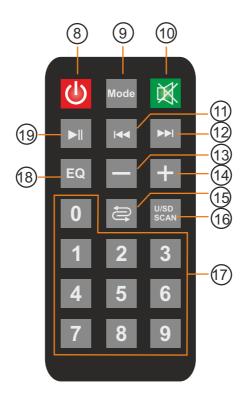

2

8 Turn On/Off the player

**9** MODE - source selection (USB, SD / MMC, Bluetooth). If there is no media in the USB or SD / MMC slots, the player will automatically switch to Bluetooth mode.

10 MUTE - mute On/Off

**11** Back to the previous track. The player goes to the previous track and playbacks it .

12 Skip to the next track. The player goes to the next track and playbacks it .

13 Volume -

14 Volume +

15 Repeat mode:

- NOR - repeat mode disable

- 1ST (1andSTOP) - one, selected track will be played and then the player switches to the PAUSE mode (playback stops)

- ONE - one, selected track will be repeated continuously

- ALL - all tracks from the media will be

repeated at once

16 Source selection (USB / SD / MMC) 17 Numerical keys. Press an appropriate file number in order to play it directly. The player switches to the PAUSE mode (the playback stops). Press play in

order to resume the playback.

**18** EQ - predefined equalizer settings: POP, ROCK, JAZ, CLASIC, CUT. NO EQ turns off the adjustment.

19 PLAY/PAUSE button.